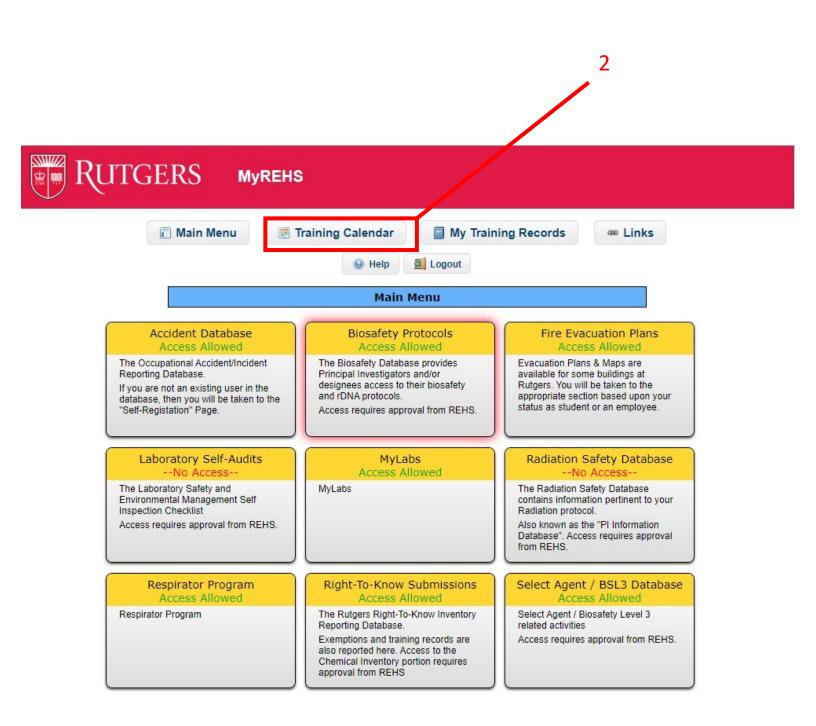

#### Completing the Laboratory Safety / Bloodborne Pathogen Training:

- Go to https://myrehs.rutgers.edu/
- 2. Click on the "Training Calendar" button at the top.