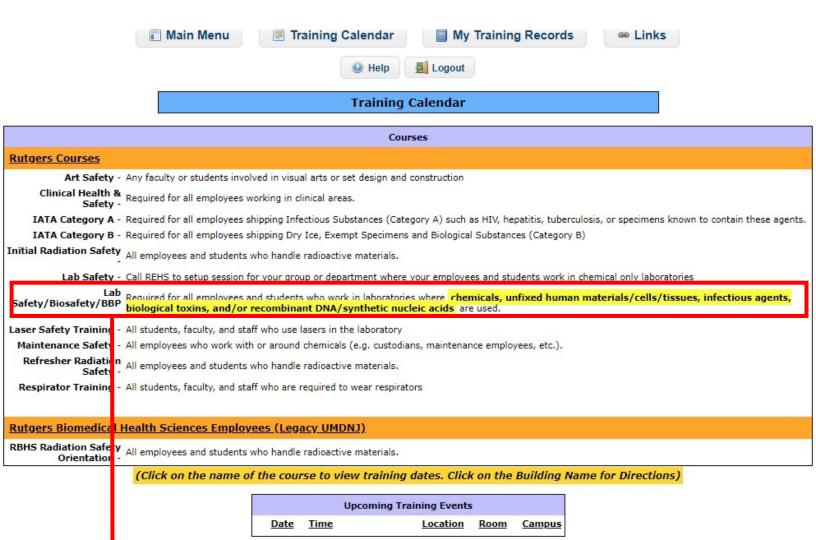

#### **Completing the Laboratory Safety / Bloodborne Pathogens training:**

3. Click on "Lab Safetu/ Biosafety / BBP"

Online Training Links

Laboratory Safety/Biosafety/Bloodborne Pathogens/Plants Refresher