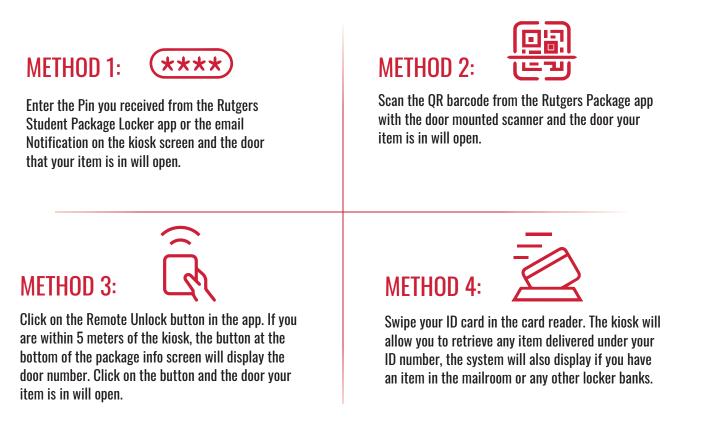

# Check out how the package notification system works at Rutgers!

There are TWO ways to receive package notifications:

**OR** 

THE APP